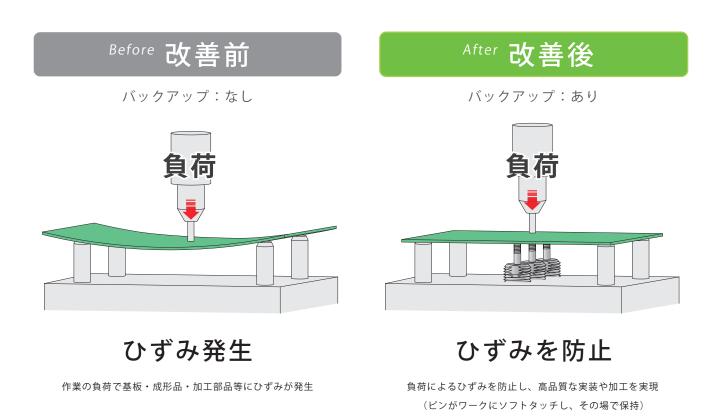

Auto Backup Pin



Model WDC

# 上からの負荷に対して、ひずみ・変形を防止

20,02

ピンがワークにソフトタッチし、その場で停止・保持します。







## ● 動作説明

※本内部構造は簡略図です。実際の部品構成は異なります。



プランジャは下降しません。

プランジャが上昇端まで上昇します。

サポート力以下の負荷に耐えること ができます。

● 使用事例



圧入機のサポートに



薄肉部のバックアップに





HDD の組付・圧入のバックアップに



詳細は別途お問い合わせください。



### 💽 注意事項

※1. 本製品はバネ力でロックし、エア圧でリリースするため、サポート力は一定です。

※2. 軽量ワークの場合、必要に応じてワークの仮止めを設けてください。

複数で使用する場合等において、プランジャバネ力によりワークを押し上げることがあります。

- アタッチメントをプランジャ先端部に取付ける場合は、プランジャバネ力に対する負荷率を30%以下でご使用ください。 (プランジャ動作方向 水平・垂直いずれも負荷率30%以下)
- 例: プランジャバネカは0.1~0.3Nのため、 アタッチメントの最大質量=0.1×0.3/0.009807=3g となります。 ただし、プランジャの摺動抵抗、バネの特性等により、バラツキがありますので、負荷率は極力低い条件でで使用いただくことを推奨します。

### ● 注意事項

● 取扱い上の注意事項

- 1) 十分な知識と経験を持った人が取扱ってください。
- 油空圧機器を使用した機械・装置の取扱い、メンテナンス等は、 充分な知識と経験を持った人が行ってください。
- 2) 安全を確保するまでは、機器の取扱い、取外しを絶対に行わない でください。
- 機械・装置の点検や整備は、被駆動物体の落下防止処置や暴走
  防止処置等がなされていることを確認してから行ってください。
- ② 機器を取外すときは、上述の安全処置がとられていることの確認 を行い、圧