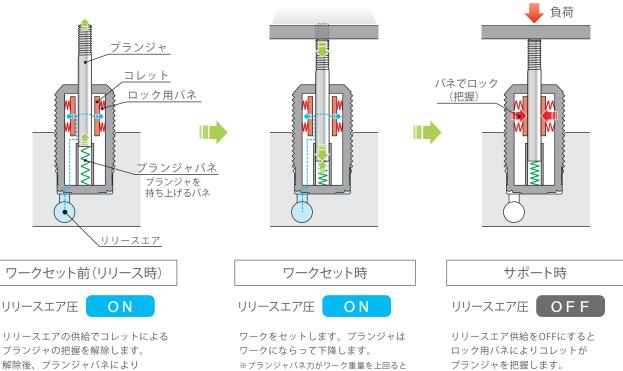

## ● 動作説明

※本内部構造は簡略図です。実際の部品構成は異なります。

プランジャは下降しません。

プランジャが上昇端まで上昇します。

サポート力以下の負荷に耐えること ができます。

● 使用事例

圧入機のサポートに

薄肉部のバックアップに