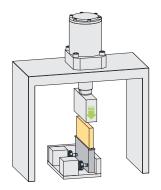

# 上からの負荷に対して、ひずみ・変形を防止

20,02

ピンがワークにソフトタッチし、その場で停止・保持します。

## ● 動作説明

※本内部構造は簡略図です。実際の部品構成は異なります。

プランジャは下降しません。

プランジャが上昇端まで上昇します。

サポート力以下の負荷に耐えること ができます。

● 使用事例

圧入機のサポートに

薄肉部のバックアップに