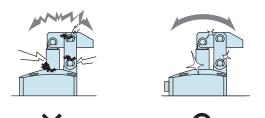

### 💽 注意事項

※1. 本製品はバネ力でロックし、エア圧でリリースするため、サポート力は一定です。

※2. 軽量ワークの場合、必要に応じてワークの仮止めを設けてください。

複数で使用する場合等において、プランジャバネ力によりワークを押し上げることがあります。

- アタッチメントをプランジャ先端部に取付ける場合は、プランジャバネ力に対する負荷率を30%以下でご使用ください。 (プランジャ動作方向 水平・垂直いずれも負荷率30%以下)
- 例: プランジャバネカは0.1~0.3Nのため、 アタッチメントの最大質量=0.1×0.3/0.009807=3g となります。 ただし、プランジャの摺動抵抗、バネの特性等により、バラツキがありますので、負荷率は極力低い条件でで使用いただくことを推奨します。