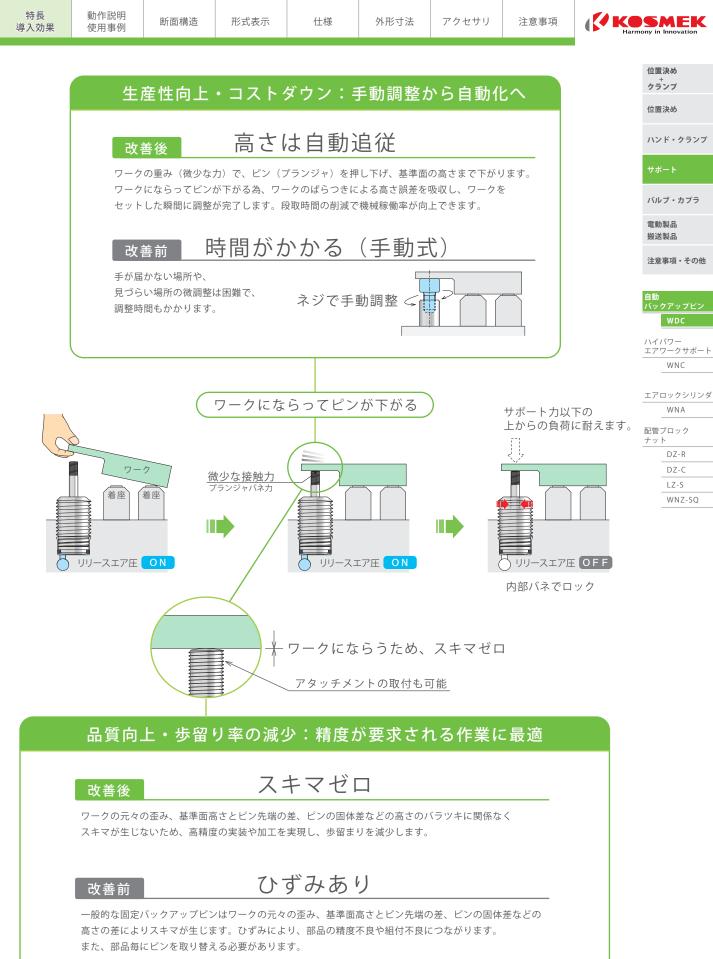

## ● 動作説明

※本内部構造は簡略図です。実際の部品構成は異なります。

プランジャは下降しません。

プランジャが上昇端まで上昇します。

サポート力以下の負荷に耐えること ができます。

● 使用事例

圧入機のサポートに

薄肉部のバックアップに