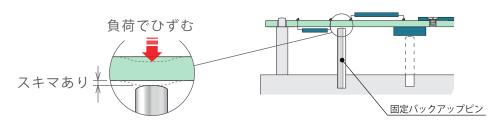

Auto Backup Pin



Model WDC

# 上からの負荷に対して、ひずみ・変形を防止

20,02

ピンがワークにソフトタッチし、その場で停止・保持します。







## ● 動作説明

※本内部構造は簡略図です。実際の部品構成は異なります。



プランジャは下降しません。

プランジャが上昇端まで上昇します。

サポート力以下の負荷に耐えること ができます。

● 使用事例



圧入機のサポートに



薄肉部のバックアップに





HDD の組付・圧入のバックアップに



詳細は別途お問い合わせください。



### 💽 注意事項

※1. 本製品はバネ力でロックし、エア圧でリリースするため、サポート力は一定です。

※2. 軽量ワークの場合、必要に応じてワークの仮止めを設けてください。

複数で使用する場合等において、プランジャバネ力によりワークを押し上げることがあります。

- アタッチメントをプランジャ先端部に取付ける場合は、プランジャバネ力に対する負荷率を30%以下でご使用ください。 (プランジャ動作方向 水平・垂直いずれも負荷率30%以下)
- 例: プランジャバネカは0.1~0.3Nのため、 アタッチメントの最大質量=0.1×0.3/0.009807=3g となります。 ただし、プランジャの摺動抵抗、バネの特性等により、バラツキがありますので、負荷率は極力低い条件でで使用いただくことを推奨します。

### ● 注意事項

● 取扱い上の注意事項

- 1) 十分な知識と経験を持った人が取扱ってください。
- 油空圧機器を使用した機械・装置の取扱い、メンテナンス等は、 充分な知識と経験を持った人が行ってください。
- 2) 安全を確保するまでは、機器の取扱い、取外しを絶対に行わない でください。
- 機械・装置の点検や整備は、被駆動物体の落下防止処置や暴走
  防止処置等がなされていることを確認してから行ってください。
- ② 機器を取外すときは、上述の安全処置がとられていることの確認 を行い、圧力源や電