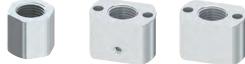

### 💽 注意事項

※1. 本製品はバネ力でロックし、エア圧でリリースするため、サポート力は一定です。

※2. 軽量ワークの場合、必要に応じてワークの仮止めを設けてください。

複数で使用する場合等において、プランジャバネ力によりワークを押し上げることがあります。

- アタッチメントをプランジャ先端部に取付ける場合は、プランジャバネ力に対する負荷率を30%以下でご使用ください。 (プランジャ動作方向 水平・垂直いずれも負荷率30%以下)
- 例: プランジャバネカは0.1~0.3Nのため、 アタッチメントの最大質量=0.1×0.3/0.009807=3g となります。 ただし、プランジャの摺動抵抗、バネの特性等により、バラツキがありますので、負荷率は極力低い条件でで使用いただくことを推奨します。