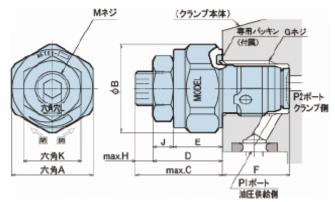

2. On compatibility with regard to dimensions and installation

All types are compatible with each other for installation.

However, as the protrusion from the mounted cylinder surface is increased by 4.5mm, please take special care with regard to interference.

<sup>\*</sup> max.C/D/E/max.H sizes are added.