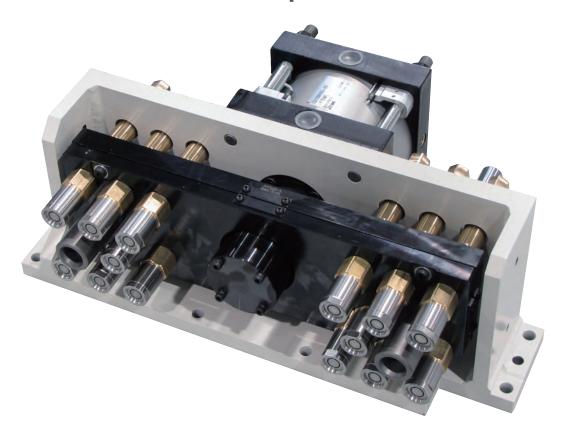

Automation of connection pipe for controlling the die temperature is now available!

## Auto coupler unit

Automation of connection pipe for controlling the die temperature is now available.

Die changeover of the IMM is completely automated with the combination of auto clamp system. Changeover time is minimized.