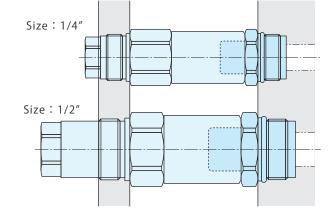

• An appropriate one according to volumetric flow can be found from a variety of size. (model JL)

Wide range of body size.

- 1/4"
- 3/8"
- 1/2"
- 3/4"
- 1"
- Combination with varied sizes possible.

Combination of size difference and ability to fit in small spaces is possible.

• The most appropriate coupler is selected according to the volumetric flow. (model JL)

There are most appropriate material for each flow.

• Water, air, and general working fluid (max.80°C) : Stainless steel, bras and nitrile rubber