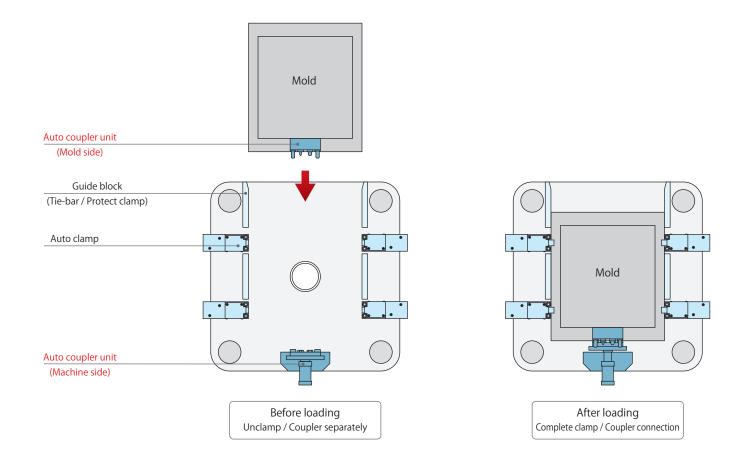

• Horizontal injection mold machine: Vertical loading

Horizontal injection mold machine: Horizontal loading