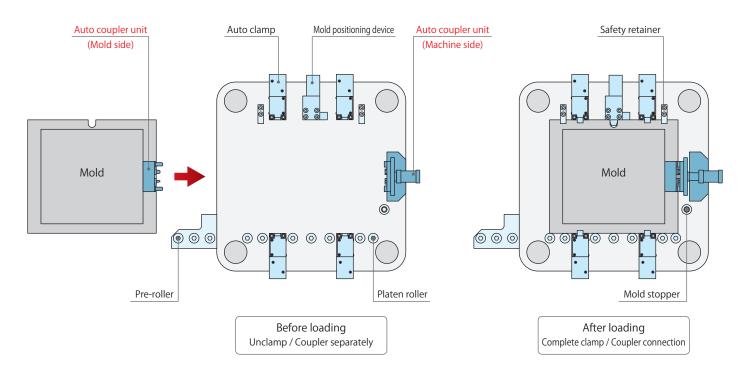

• Horizontal injection mold machine: Vertical loading

Horizontal injection mold machine: Horizontal loading