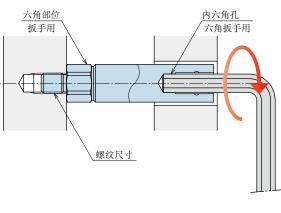

### ● 主脱模顶杆的安装

1

① 将主脱模顶杆对准顶杆基板的安装孔。

| 螺纹尺寸 | 拧紧力矩    | 六角孔 (扳手用) |  |
|------|---------|-----------|--|
| M16  | 100 N∙m | 14 mm     |  |
| M20  | 200 N∙m | 14 mm     |  |
| M24  | 315 N∙m | 19 mm     |  |
| M30  | 630 N∙m | 19 mm     |  |
|      |         |           |  |

②利用内六角孔、使用六角扳手拧紧,即可完成安装作业。(也可利用六角部位、使用扳手将其拧紧。)