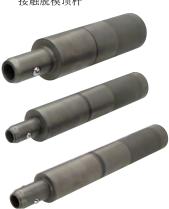

# 快换脱模顶杆

快换脱模顶杆由主脱模顶杆与接触脱模顶杆两部分构成,能实现顶杆的 「轻松」「快速」「简单」更换作业!

无需工具,整个更换作业仅需几秒钟!

主脱模顶杆

接触脱模顶杆

### ● 主脱模顶杆的安装

1

① 将主脱模顶杆对准顶杆基板的安装孔。

| 螺纹尺寸 | 拧紧力矩    | 六角孔 (扳手用) |  |
|------|---------|-----------|--|
| M16  | 100 N∙m | 14 mm     |  |
| M20  | 200 N∙m | 14 mm     |  |
| M24  | 315 N∙m | 19 mm     |  |
| M30  | 630 N∙m | 19 mm     |  |
|      |         |           |  |

#### ▶ 尺寸表

| 尺寸表 |        |             |             | (mm)        |  |
|-----|--------|-------------|-------------|-------------|--|
| 型号  | 接触脱模顶杆 | PME25A0-    | PME30A0-    | PME45A0-    |  |
|     | 主脱模顶杆  | PME25B0-DPD | PME30B0-DPD | PME45B0-□P□ |  |
| -   | 顶杆直径   | φ25         | <i>ф</i> 30 | φ 45        |  |
|     | С      | 25          | 25          | 30          |  |
| D   |        | 24          | 27          | 41          |  |