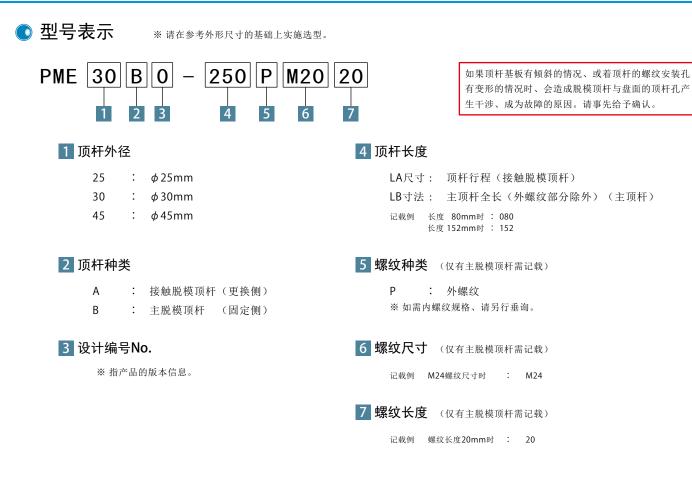

# 快换脱模顶杆

(手动更换方式)

model PME

## 一个动作即可简单实现顶杆的安装•拆卸

一个动作实现更换,大幅缩短作业时间!无需工具,也无需熟练技术!

# 快换脱模顶杆

快换脱模顶杆由主脱模顶杆与接触脱模顶杆两部分构成,能实现顶杆的 「轻松」「快速」「简单」更换作业!

无需工具,整个更换作业仅需几秒钟!

主脱模顶杆

接触脱模顶杆

### ● 脱模顶杆的更换

● 使顶杆基板停止在前进限位位置上。

① 只需一个动作即可卸下接触脱模顶杆
② 将接触脱模顶杆安装于所需位置。

 仅仅几秒钟即可完成脱模顶杆的 更换作业!

### ● 主脱模顶杆的安装

1

① 将主脱模顶杆对准顶杆基板的安装孔。

| 螺纹尺寸 | 拧紧力矩    | 六角孔 (扳手用) |  |
|------|---------|-----------|--|
| M16  | 100 N∙m | 14 mm     |  |
| M20  | 200 N∙m | 14 mm     |  |
| M24  | 315 N∙m | 19 mm     |  |
| M30  | 630 N∙m | 19 mm     |  |
|      |         |           |  |

②利用内六角孔、使用六角扳手拧紧,即可完成安装作业。(也可利用六角部位、使用扳手将其拧紧。)

#### 一个动作即可简单安装!

#### ▶ 尺寸表

| 尺寸表 |        |             |             | (mm)        |  |
|-----|--------|-------------|-------------|-------------|--|
| 型号  | 接触脱模顶杆 | PME25A0-    | PME30A0-    | PME45A0-    |  |
|     | 主脱模顶杆  | PME25B0-DPD | PME30B0-DPD | PME45B0-□P□ |  |
| -   | 顶杆直径   | φ25         | <i>ф</i> 30 | φ 45        |  |
|     | С      | 25          | 25          | 30          |  |
| D   |        | 24          | 27          | 41          |  |