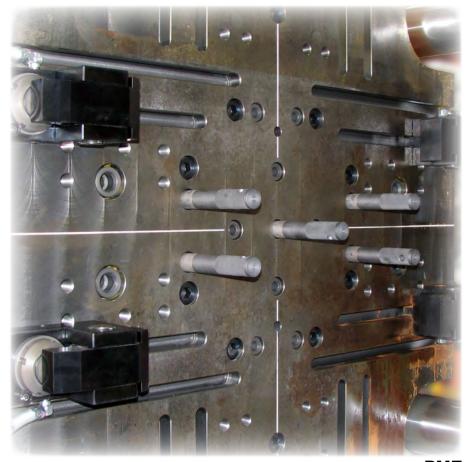

# 快换脱模顶杆

(手动更换方式)

model PME

## 一个动作即可简单实现顶杆的安装•拆卸

一个动作实现更换,大幅缩短作业时间!无需工具,也无需熟练技术!

# 快换脱模顶杆

快换脱模顶杆由主脱模顶杆与接触脱模顶杆两部分构成,能实现顶杆的 「轻松」「快速」「简单」更换作业!

无需工具,整个更换作业仅需几秒钟!

主脱模顶杆

接触脱模顶杆

### ● 脱模顶杆的更换

● 使顶杆基板停止在前进限位位置上。

① 只需一个动作即可卸下接触脱模顶杆
② 将接触脱模顶杆安装于所需位置。

 仅仅几秒钟即可完成脱模顶杆的 更换作业!