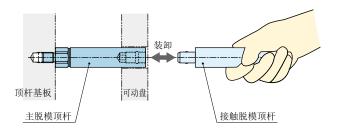

# 快换脱模顶杆

快换脱模顶杆由主脱模顶杆与接触脱模顶杆两部分构成,能实现顶杆的 「轻松」「快速」「简单」更换作业!

无需工具,整个更换作业仅需几秒钟!

主脱模顶杆

接触脱模顶杆

### ● 脱模顶杆的更换

● 使顶杆基板停止在前进限位位置上。

① 只需一个动作即可卸下接触脱模顶杆
② 将接触脱模顶杆安装于所需位置。

 仅仅几秒钟即可完成脱模顶杆的 更换作业!