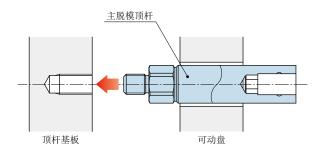

### ● 主脱模顶杆的安装

1

① 将主脱模顶杆对准顶杆基板的安装孔。

| 螺纹尺寸 | 拧紧力矩    | 六角孔 (扳手用) |  |
|------|---------|-----------|--|
| M16  | 100 N∙m | 14 mm     |  |
| M20  | 200 N∙m | 14 mm     |  |
| M24  | 315 N∙m | 19 mm     |  |
| M30  | 630 N∙m | 19 mm     |  |
|      |         |           |  |