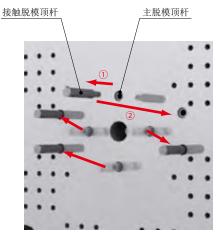

# 快换脱模顶杆

快换脱模顶杆由主脱模顶杆与接触脱模顶杆两部分构成,能实现顶杆的 「轻松」「快速」「简单」更换作业!

无需工具,整个更换作业仅需几秒钟!

主脱模顶杆

接触脱模顶杆

### ● 脱模顶杆的更换

● 使顶杆基板停止在前进限位位置上。

① 只需一个动作即可卸下接触脱模顶杆
② 将接触脱模顶杆安装于所需位置。

 仅仅几秒钟即可完成脱模顶杆的 更换作业!