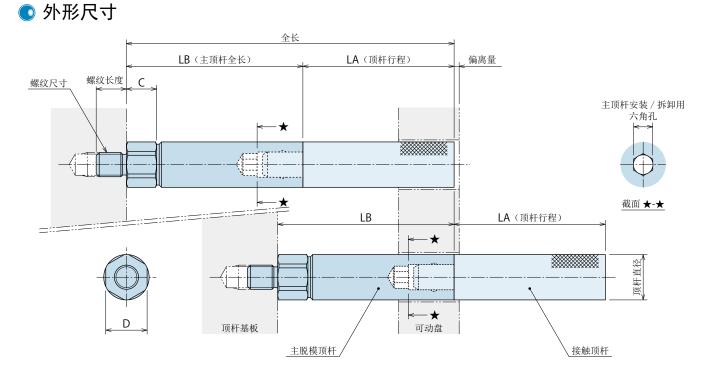

#### ▶ 尺寸表

| 尺寸表 |        |             |             | (mm)        |  |
|-----|--------|-------------|-------------|-------------|--|
| 型号  | 接触脱模顶杆 | PME25A0-    | PME30A0-    | PME45A0-    |  |
|     | 主脱模顶杆  | PME25B0-DPD | PME30B0-DPD | PME45B0-□P□ |  |
| -   | 顶杆直径   | φ25         | <i>ф</i> 30 | φ 45        |  |
|     | С      | 25          | 25          | 30          |  |
| D   |        | 24          | 27          | 41          |  |

备注

1. 详细尺寸、请另行垂询。

2. 请根据注塑机的规格等条件、由用户决定偏离量、并提供顶杆的长度。