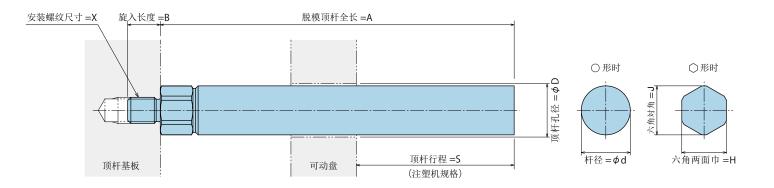

## 脱模顶杆规格确认表

如需更换现用的脱模顶杆时、请先在下记「脱模顶杆尺寸记入表」中填写,现用的脱模顶杆的尺寸后、将此表传真到最近的销售公司。

#### ● 脱模顶杆尺寸记入表

| 杆径            | *A | *В | D | *d*1 | H <sup>*2</sup> | *J*2 | *s | <sup>*</sup> X 螺纹 | 主脱模顶杆<br>必要数量 | 接触脱模顶杆<br>必要数量 |
|---------------|----|----|---|------|-----------------|------|----|-------------------|---------------|----------------|
| <b>¢</b> 25 用 |    |    |   |      |                 |      |    | М                 | 本             | 本              |
| <b>ø</b> 30 用 |    |    |   |      |                 |      |    | М                 | 本             | 本              |
| <b>φ</b> 45 用 |    |    |   |      |                 |      |    | М                 | 本             | 本              |

备注

2. 尺寸请以 1mm 为单位、准确的填写。

3. 如果顶杆基板上的内螺纹部位、有变形·损伤的状态下、使用快换脱模顶杆时、会发生顶杆破损等故障。

\*1. 己在用的脱模顶杆为 ○形时、请给予记入。

\*2. 已在用的脱模顶杆为 ○形时、请给予记入。