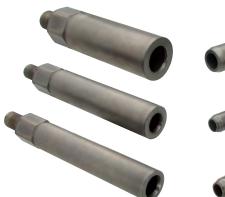

# 快换脱模顶杆

快换脱模顶杆由主脱模顶杆与接触脱模顶杆两部分构成,能实现顶杆的 「轻松」「快速」「简单」更换作业!

无需工具,整个更换作业仅需几秒钟!

主脱模顶杆

接触脱模顶杆

### ● 主脱模顶杆的安装

1

① 将主脱模顶杆对准顶杆基板的安装孔。

| 螺纹尺寸 | 拧紧力矩    | 六角孔 (扳手用) |  |
|------|---------|-----------|--|
| M16  | 100 N∙m | 14 mm     |  |
| M20  | 200 N∙m | 14 mm     |  |
| M24  | 315 N∙m | 19 mm     |  |
| M30  | 630 N∙m | 19 mm     |  |
|      |         |           |  |

#### ▶ 尺寸表

| 尺寸表 |        |             |             | (mm)        |  |
|-----|--------|-------------|-------------|-------------|--|
| 型号  | 接触脱模顶杆 | PME25A0-    | PME30A0-    | PME45A0-    |  |
|     | 主脱模顶杆  | PME25B0-DPD | PME30B0-DPD | PME45B0-□P□ |  |
| -   | 顶杆直径   | φ25         | <i>ф</i> 30 | φ 45        |  |
|     | С      | 25          | 25          | 30          |  |
| D   |        | 24          | 27          | 41          |  |